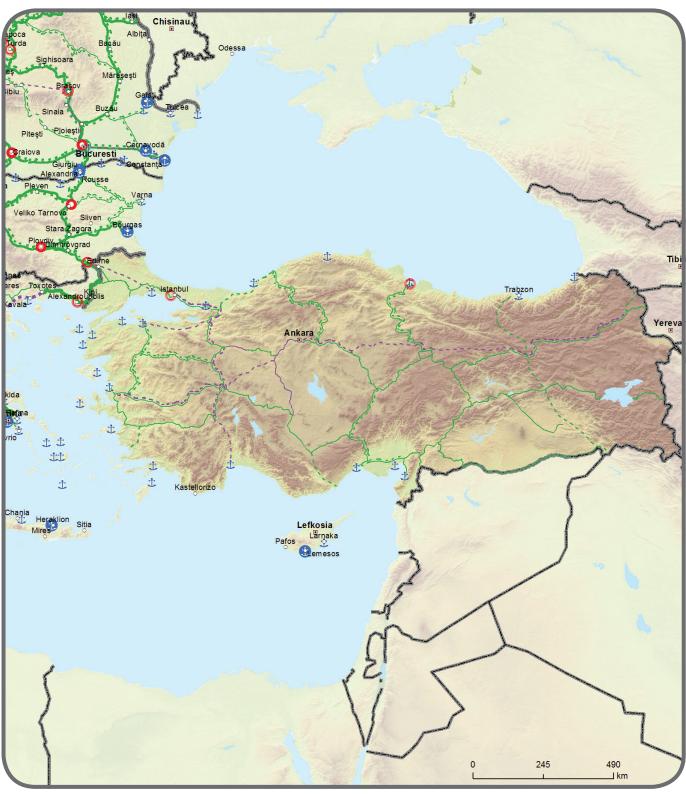

## Indicative Extension to Neighbouring Countries Comprehensive Network: Railways, ports and rail-road terminals (RRT) Türkiye

| Comprehensive | Core                                                                                               | Comprehensive | Core                                                                                          | Comprehensive | Core     |   |
|---------------|----------------------------------------------------------------------------------------------------|---------------|-----------------------------------------------------------------------------------------------|---------------|----------|---|
| = =           | Conventional rail / Completed<br>Conventional rail / To be upgraded<br>Conventional rail / Planned | <b>= =</b>    | High speed rail / Completed<br>To be upgraded to high speed rail<br>High speed rail / Planned | Ů             | Port RRT | 5 |